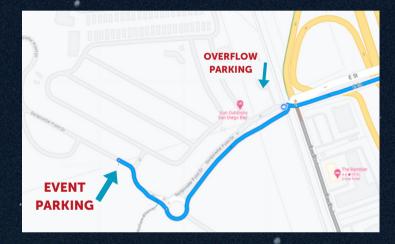

#### Where do I park?

Parking for the event will be in our main parking lot and free of charge! After parking, wait for the complimentary shuttle. The shuttle will be available to take you to your car at any time throughout the event.