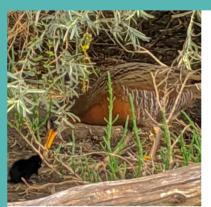

### SUSTAINABILITY

Participated with conservation partners on Ridgway's Rail Propagation & Reintroduction Program, releasing **20** birds into local salt marshes.

Some rails were fitted with solar-powered "backpacks" that will track movements as part of a Univserity of Idaho research project.