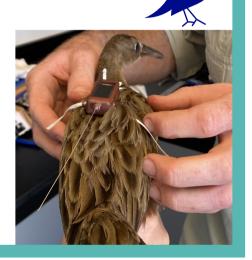

# SUSTAINABILITY

Participated with conservation partners on Ridgway's Rail Propagation & Reintroduction Program, releasing **20** birds into local salt marshes.

Some rails were fitted with solar-powered "backpacks" that will track movements as part of a Univserity of Idaho research project.