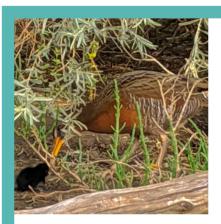

# SUSTAINABILITY

Participated with conservation partners on Ridgway's Rail Propagation & Reintroduction Program, releasing **20** birds into local salt marshes.

Some rails were fitted with solar-powered "backpacks" that will track movements as part of a Univserity of Idaho research project.