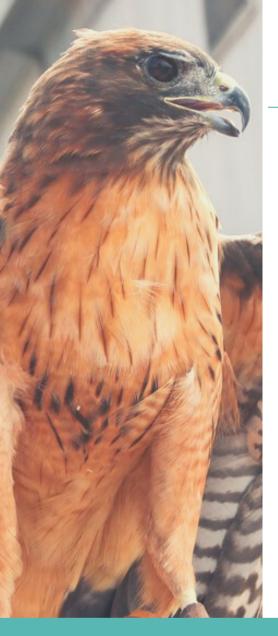

# SUSTAINABILITY

Participated with conservation partners on Ridgway's Rail Propagation & Reintroduction Program, releasing **20** birds into local salt marshes.

Some rails were fitted with solar-powered "backpacks" that will track movements as part of a Univserity of Idaho research project.