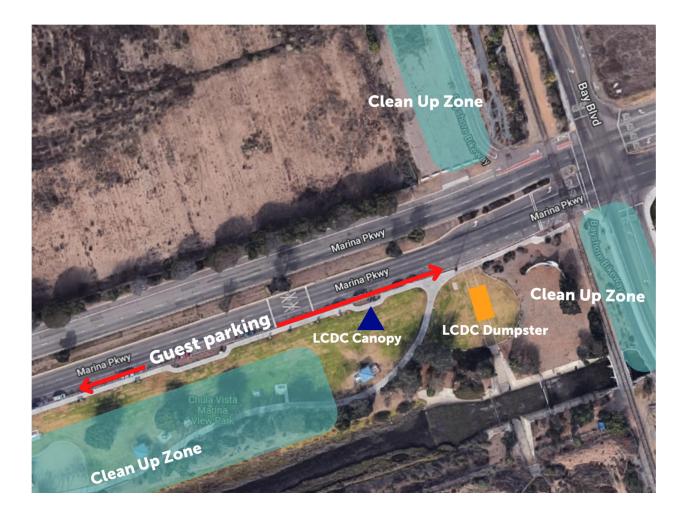

<u>Meeting Location</u>: Marina View Park is located at 900 Marina Pkwy, Chula Vista, CA 91910. We will meet on the grassy area of the park near the corner of Marina Pkwy and Bay Blvd. See map below! Look for the Living Coast Canopy!

**Driving Directions**: From I-5 freeway, take exit 7B and continue onto Marina Pkwy. The Park is accessible from the eastbound side of Marina Pkwy.

**Suggested Parking**: Street parking is available on Marina Pkwy.