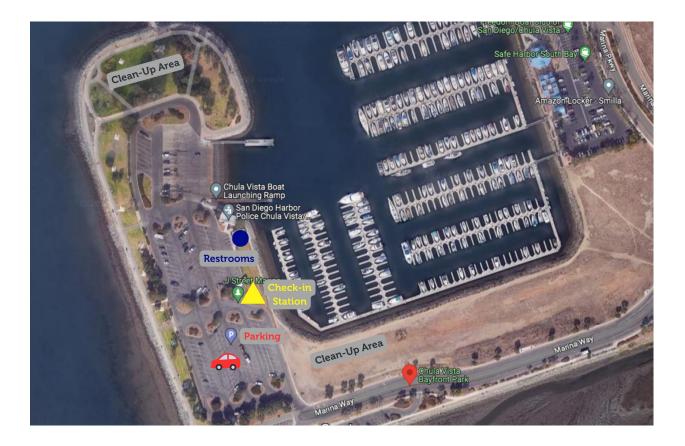

**Meeting Location**: Bayfront Park is located at 980 Marina Way, Chula Vista, CA 91910. We will meet next to the Bayfront Park parking lot on the grassy area before the restrooms and Chula Vista boat launching ramp. See map below! Look for the Living Coast Canopy!

**Driving Directions**: From the I-5 freeway take Exit 7B onto J-Street, then continue onto Marina Pkwy. Turn left onto Marina Way. Follow Marina Way until you can turn right into the parking lot next to Bayfront Park.

Suggested Parking: Parking is available at the Bayfront Park Parking Lot off of Marina Way.

Restrooms: There are park restrooms available at this location.

Program Time: 9:00 AM - 11:00 AM

**Program Supplies**: Buckets, trash bags, gloves, safety vests, and grabbers will be provided. Please make sure to bring water and wear comfortable clothes, closed toed shoes, and sun/bug protection!