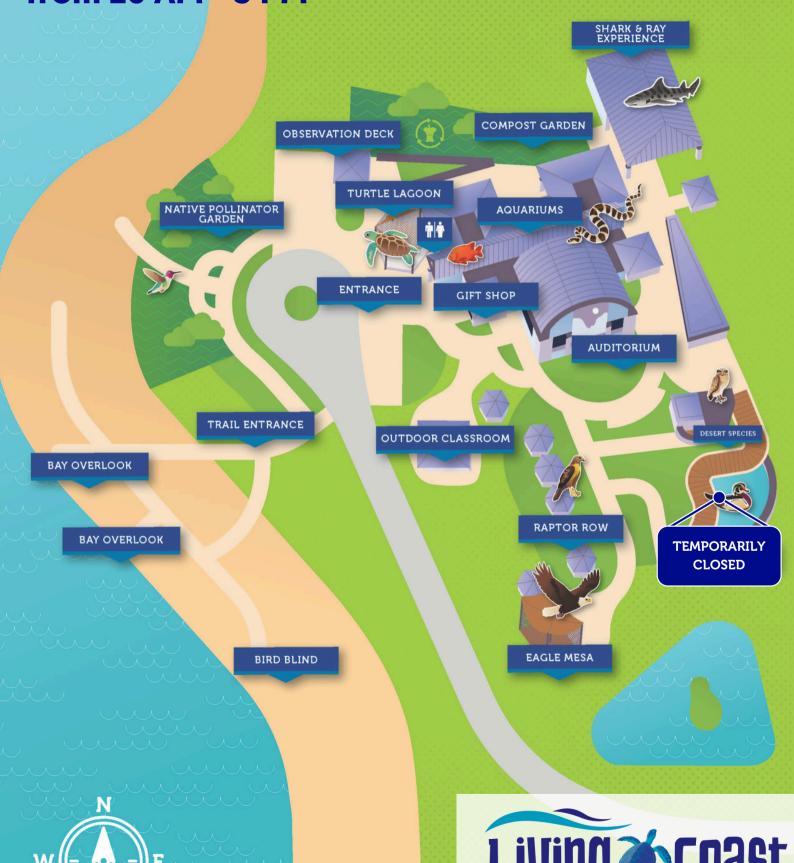

# Open Wednesday through Sunday from 10 AM - 5 PM

San Diego Bay at Chula Vista

#### **Saturday**

10:30 AM 11:30 AM 12:30 PM 1:30 PM 2:30 PM

Eagle Guided Wildlife Shark & Ray Sea Turtle

Presentation Trail Hike Surprise Presentation Presentation

Entrance

Shark & Ray Experience

▼ Turtle Lagoon

Sunday

**?** Eagle Mesa

Entrance

10:30 AM 11:30 AM 12:30 PM 1:30 PM 2:30 PM Wildlife Shark & Rav Sea Turtle Compost **Eagle Presentation Presentation** Workshop Surprise **Presentation** • Entrance Eagle Mesa Entrance Shark & Ray Experience **?** Turtle Lagoon